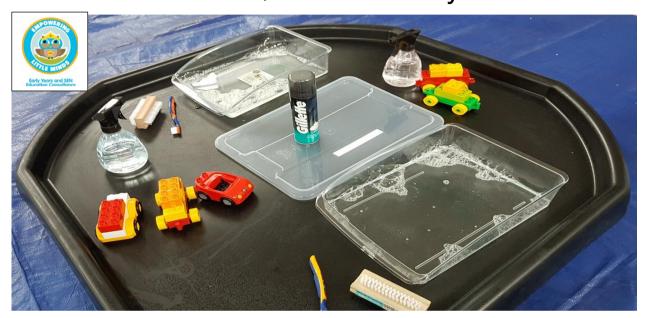

#### **Equipment Required:**

- Shaving foam or fresh cream
- Scrubbing/old tooth brushes
- Spray bottles
- People, Cars
- Swap cars for washable dolls or animals if preferred.